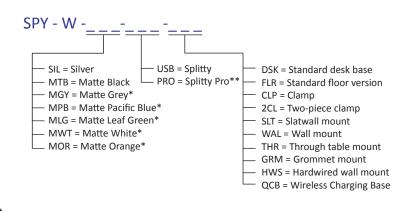

# Mounting Options for Splitty Desk Lamp\*\*\*

\*\*\*Limited finishes available on mounting options.
Visit koncept.com/splitty for more information.