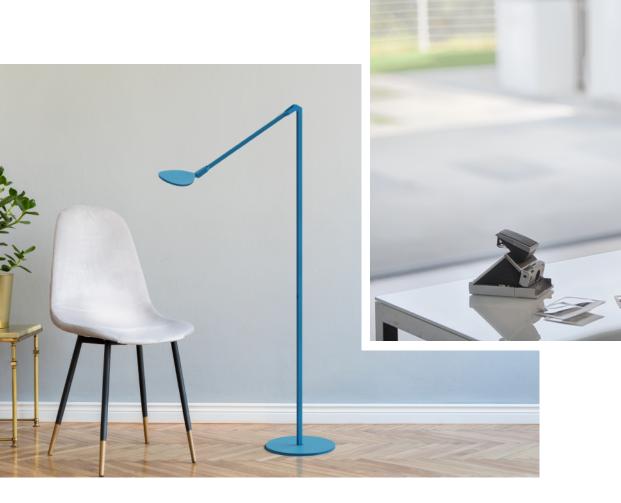

# splitty

Designers
Kenneth Ng & Edmund Ng

Red Dot Design Award 2018 iF Design Award 2018 Best of NeoCon Gold 2017 Interior Design Best of Year Honoree 2017 Available as a floor lamp or desk lamp, Splitty gets its name from its unique joint design and is one of the most flexible lights in the Koncept collection. When illuminated, the wide LED head casts an even glow thanks to the fully diffused light panel. Koncept designers perfected the diffused light source with hidden LEDs so that the lamp performs as a radiant ambient light as well as a functional task light. Multiple mounting options for Splitty Desk Lamp can open up work space, and a discreet USB port allows users to charge most phones or tablets. Splitty Desk Lamp is also compatible with a wireless charging Qi base. Splitty Pro Desk Lamp features a 2 Amp USB port and built-in occupancy sensor to maximize energy efficiency.