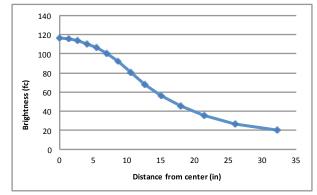

### Photometrics: Light source placed 15" away from work surface

koncept.com

<sup>\*</sup>Finish not available for Splitty Pro

<sup>\*\*</sup>Splitty Pro not available as a floor lamp