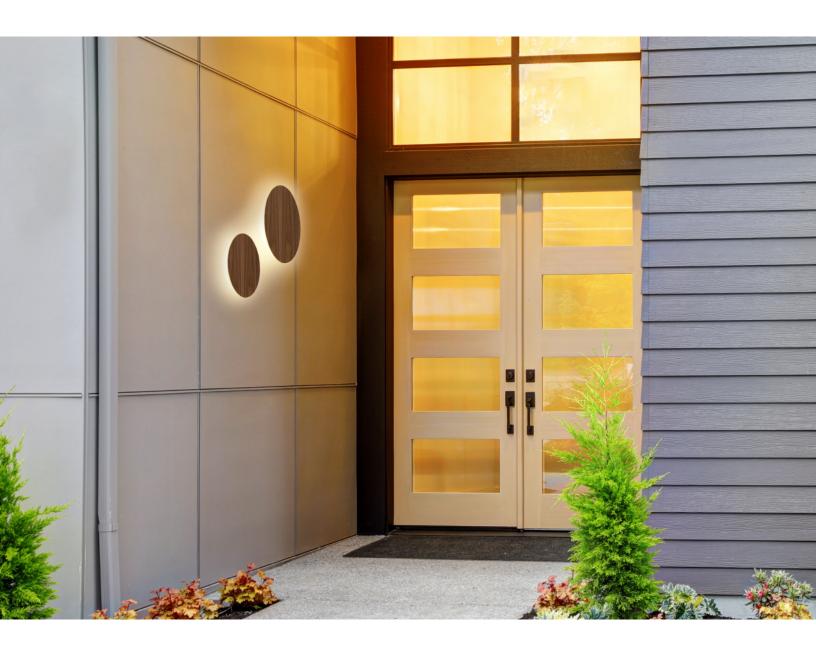

## Enrich the Walls with Light Wall sconce

Designers Kenneth Ng & Edmund Ng Ramen is a playful circular sconce suitable for indoor or outdoor use. At either 9" or 12" in diameter, the magnetically-attached face plates are interchangeable. Users can easily customize to complement the surrounding decor, or just for the sake of an aesthetic change. Ramen's bowl-shaped body emits 360° of beautifully diffused light.