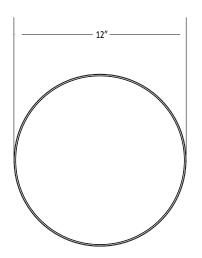

## Enrich the Walls with Light Wall sconce

Designers Kenneth Ng & Edmund Ng Ramen is a playful circular sconce suitable for indoor or outdoor use. At either 9" or 12" in diameter, the magnetically-attached face plates are interchangeable. Users can easily customize to complement the surrounding decor, or just for the sake of an aesthetic change. Ramen's bowl-shaped body emits 360° of beautifully diffused light.