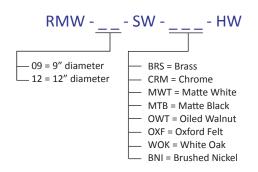

Warranty: 5 years (1 year for hardwire driver)

Voltage: 120V

Standard Plate Finishes: Brass, Chrome, Matte White, Matte Black, Oiled Walnut,

Oxford Felt, White Oak, Brushed Nickel