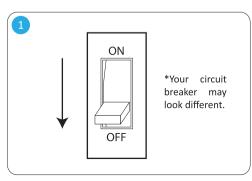

Shock Hazard, Electric shock could result in serious injury or death. Make sure circuit breaker is set to OFF before installation. Must be installed by a qualified electrician.

on supporting screws.

Connect the T-shape connectors to the LED driver by connecting the red and black wires to the LED driver respectively. Place it in the receiving holder in the canopy, and screw in Strain relief knobs to hold them in place.