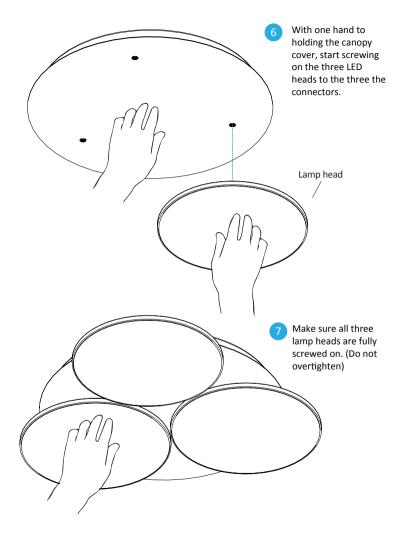

Use your hand to hold the canopy cover to the canopy, aligning the 3 holes to the 3 connectors.