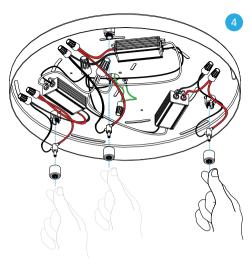

Shock Hazard, Electric shock could result in serious injury or death. Make sure circuit breaker is set to OFF before installation. Must be installed by a qualified electrician.

on supporting screws.

Connect the T-shape connectors to the LED driver by connecting the red and black wires to the LED driver respectively. Place it in the receiving holder in the canopy, and screw in Strain relief knobs to hold them in place.