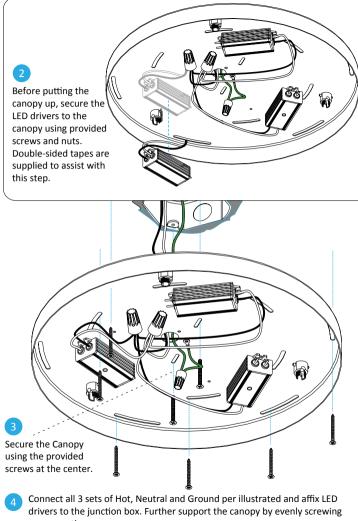

Shock Hazard, Electric shock could result in serious injury or death. Make sure circuit breaker is set to OFF before installation. Must be installed by a qualified electrician.

on supporting screws.

Connect the T-shape connectors to the LED driver by connecting the red and black wires to the LED driver respectively. Place it in the receiving holder in the canopy, and screw in Strain relief knobs to hold them in place.

Use your hand to hold the canopy cover to the canopy, aligning the 3 holes to the 3 connectors.