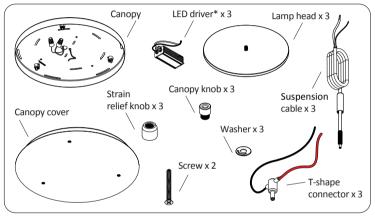

## Assembly Instructions Flush mount

For video instructions, or instructions in other languages, please scan the QR code, or visit www.koncept.com/Yurei

\* LED drivers are inside the single unit canopy included with each pendant