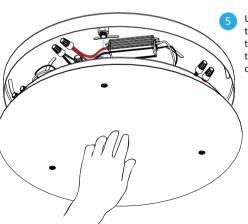

Shock Hazard, Electric shock could result in serious injury or death. Make sure circuit breaker is set to OFF before installation. Must be installed by a qualified electrician.

on supporting screws.

Connect the T-shape connectors to the LED driver by connecting the red and black wires to the LED driver respectively. Place it in the receiving holder in the canopy, and screw in Strain relief knobs to hold them in place.

Use your hand to hold the canopy cover to the canopy, aligning the 3 holes to the 3 connectors.