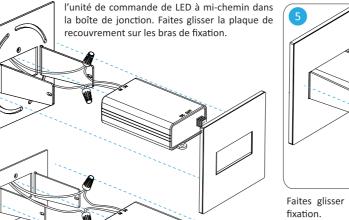

mounting plate to the junction box.

connect the black (L) and white (N) AC wires.

Slide the cover plate onto the mounting arms.

Limited Product Warranty

Koncept warrants to the original purchaser of this product against manufacturer defects in design, assembly, material, or workmanship, and will, at Koncept's option, replace or repair any defective product free of charge. This coverage is valid for five years from the date of purchase as long as the original purchaser owns the product. In the case of a hardwired product, this warranty is valid for one year for the LED driver specifically. Koncept will replace or repair the product, which Koncept, at its sole discretion, agrees is defective, free of charge provided that the following conditions for a return are fulfilled.

deux vis fournies. Utilisez la plaque rectangulaire si

vous avez une boîte pratique.

En utilisant les connecteurs à visser fournis. connectez les fils noir (L) et blanc (N). Insérez

Faites glisser le corps de la lampe sur les bras de