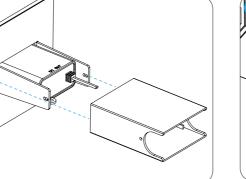

mounting plate to the junction box.

connect the black (L) and white (N) AC wires.

Slide the cover plate onto the mounting arms.

Limited Product Warranty

Koncept warrants to the original purchaser of this product against manufacturer defects in design, assembly, material, or workmanship, and will, at Koncept's option, replace or repair any defective product free of charge. This coverage is valid for five years from the date of purchase as long as the original purchaser owns the product. In the case of a hardwired product, this warranty is valid for one year for the LED driver specifically. Koncept will replace or repair the product, which Koncept, at its sole discretion, agrees is defective, free of charge provided that the following conditions for a return are fulfilled.

deux vis fournies. Utilisez la plaque rectangulaire si

vous avez une boîte pratique.

En utilisant les connecteurs à visser fournis. connectez les fils noir (L) et blanc (N). Insérez

Faites glisser le corps de la lampe sur les bras de

sont en place, l'installation est terminé

Garantie Limitée du Produit

Koncept garantit à l'acheteur original de ce produit contre les défauts de conception, de montage, de matériau ou de fabrication du fabricant et, à son choix, remplacera ou réparera gratuitement tout produit défectueux. Cette couverture est value pour tiniq ains a compier de la date d'actiat, à condition que l'actieteur original soir propriétaire du produit. Dans le cas d'un produit câblé, cette garantie est valable un an pour le pilote de LED en particulier. Koncept remplacera ou réparera le produit. Koncept, à sa seule discrétion, conviendra qu'il est défectueux, gratuitement, à condition que les conditions suivantes soient remplies pour un retour.