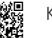

Using the provided screws,

as illustrated.

install the mounting arms

Z-BAR Wall SCONCE Hardwire installation

accordingly.

Using the provided twist-on connectors.

Insert the LED driver unit half way into

\*Use rectangular cover

plate with handy box

the junction box.

Connect the ground wire from back of the

Install the square mounting plate onto the

junction box using the two provide screws.

\*Use the rectangular plate if you have a handy box.

mounting plate to the junction box.

connect the black (L) and white (N) AC wires.

Slide the cover plate onto the mounting arms.

Limited Product Warranty

Koncept warrants to the original purchaser of this product against manufacturer defects in design, assembly, material, or workmanship, and will, at Koncept's option, replace or repair any defective product free of charge. This coverage is valid for five years from the date of purchase as long as the original purchaser owns the product. In the case of a hardwired product, this warranty is valid for one year for the LED driver specifically. Koncept will replace or repair the product, which Koncept, at its sole discretion, agrees is defective, free of charge provided that the following conditions for a return are fulfilled.

Brightness Adjustability | Continuous

Soft White

3000 K

des blessures graves ou la mort. Assurez-vous que le disjoncteur est réglé sur OFF

ON

En utilisant les vis fournies.

comme illustré.

installer les bras de fixation

Wall SCONCE Installation Câblée

\*Use rectangular cover

plate with handy box

Connectez le fil de terre de l'arrière du plaque de

montage à la boîte de jonction. Installez la plaque de

montage carrée sur le boîte de jonction à l'aide des

deux vis fournies. Utilisez la plaque rectangulaire si

vous avez une boîte pratique.

En utilisant les connecteurs à visser fournis. connectez les fils noir (L) et blanc (N). Insérez

Faites glisser le corps de la lampe sur les bras de