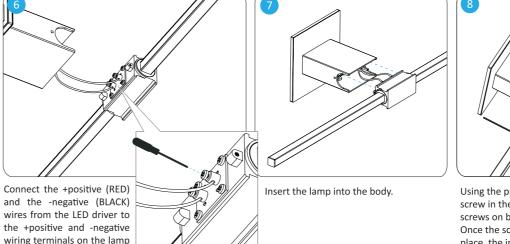

Using the provided screws,

as illustrated.

install the mounting arms

Z-BAR Wall SCONCE Hardwire installation

accordingly.

Using the provided twist-on connectors.

Insert the LED driver unit half way into

\*Use rectangular cover

plate with handy box

the junction box.

Connect the ground wire from back of the

Install the square mounting plate onto the

junction box using the two provide screws.

\*Use the rectangular plate if you have a handy box.

mounting plate to the junction box.

connect the black (L) and white (N) AC wires.

Slide the cover plate onto the mounting arms.

Limited Product Warranty

Koncept warrants to the original purchaser of this product against manufacturer defects in design, assembly, material, or workmanship, and will, at Koncept's option, replace or repair any defective product free of charge. This coverage is valid for five years from the date of purchase as long as the original purchaser owns the product. In the case of a hardwired product, this warranty is valid for one year for the LED driver specifically. Koncept will replace or repair the product, which Koncept, at its sole discretion, agrees is defective, free of charge provided that the following conditions for a return are fulfilled.