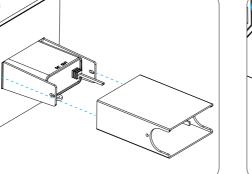

mounting plate to the junction box.

connect the black (L) and white (N) AC wires.

Slide the cover plate onto the mounting arms.

Limited Product Warranty

Koncept warrants to the original purchaser of this product against manufacturer defects in design, assembly, material, or workmanship, and will, at Koncept's option, replace or repair any defective product free of charge. This coverage is valid for five years from the date of purchase as long as the original purchaser owns the product. In the case of a hardwired product, this warranty is valid for one year for the LED driver specifically. Koncept will replace or repair the product, which Koncept, at its sole discretion, agrees is defective, free of charge provided that the following conditions for a return are fulfilled.

deux vis fournies. Utilisez la plaque rectangulaire si

vous avez une boîte pratique.

En utilisant les connecteurs à visser fournis. connectez les fils noir (L) et blanc (N). Insérez

Faites glisser le corps de la lampe sur les bras de

sont en place, l'installation est terminé

Garantie Limitée du Produit

Koncept garantit à l'acheteur original de ce produit contre les défauts de conception, de montage, de matériau ou de fabrication du fabricant et, à son choix, remplacera ou réparera gratuitement tout produit défectueux. Cette couverture est value pour tiniq ains a compier de la date d'actiat, à condition que l'actieteur original soir propriétaire du produit. Dans le cas d'un produit câblé, cette garantie est valable un an pour le pilote de LED en particulier. Koncept remplacera ou réparera le produit. Koncept, à sa seule discrétion, conviendra qu'il est défectueux, gratuitement, à condition que les conditions suivantes soient remplies pour un retour.