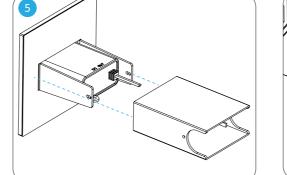

mounting plate to the junction box.

connect the black (L) and white (N) AC wires.

Slide the cover plate onto the mounting arms.

Limited Product Warranty

Koncept warrants to the original purchaser of this product against manufacturer defects in design, assembly, material, or workmanship, and will, at Koncept's option, replace or repair any defective product free of charge. This coverage is valid for five years from the date of purchase as long as the original purchaser owns the product. In the case of a hardwired product, this warranty is valid for one year for the LED driver specifically. Koncept will replace or repair the product, which Koncept, at its sole discretion, agrees is defective, free of charge provided that the following conditions for a return are fulfilled.

deux vis fournies. Utilisez la plaque rectangulaire si

vous avez une boîte pratique.

En utilisant les connecteurs à visser fournis. connectez les fils noir (L) et blanc (N). Insérez

Faites glisser le corps de la lampe sur les bras de

sont en place, l'installation est terminé

Garantie Limitée du Produit

Koncept garantit à l'acheteur original de ce produit contre les défauts de conception, de montage, de matériau ou de fabrication du fabricant et, à son choix, remplacera ou réparera gratuitement tout produit défectueux. Cette couverture est value pour tiniq ains a compier de la date d'actiat, à condition que l'actieteur original soir propriétaire du produit. Dans le cas d'un produit câblé, cette garantie est valable un an pour le pilote de LED en particulier. Koncept remplacera ou réparera le produit. Koncept, à sa seule discrétion, conviendra qu'il est défectueux, gratuitement, à condition que les conditions suivantes soient remplies pour un retour.