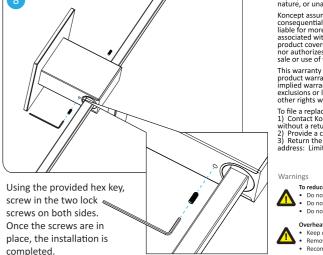

mounting plate to the junction box.

connect the black (L) and white (N) AC wires.

Slide the cover plate onto the mounting arms.

Limited Product Warranty

Koncept warrants to the original purchaser of this product against manufacturer defects in design, assembly, material, or workmanship, and will, at Koncept's option, replace or repair any defective product free of charge. This coverage is valid for five years from the date of purchase as long as the original purchaser owns the product. In the case of a hardwired product, this warranty is valid for one year for the LED driver specifically. Koncept will replace or repair the product, which Koncept, at its sole discretion, agrees is defective, free of charge provided that the following conditions for a return are fulfilled.