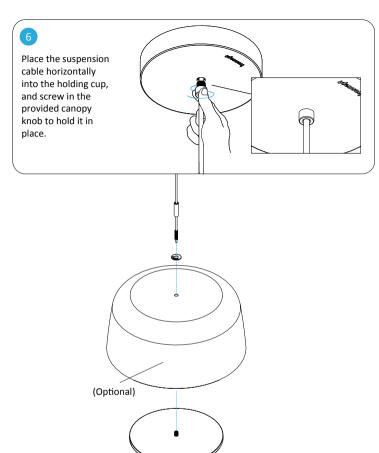

suspension cable. Connect

core wire. Connect the black

wire to the metallic shielding.

the red wire to the white

7 Connect the cable to the pendant head.

Optional: Sandwich a lamp shade in the middle. Place the provided washer on top of the shade (or the lamp head if not using a shade.

Tighten the screw cap to secure the connection to the pendant lamp head.