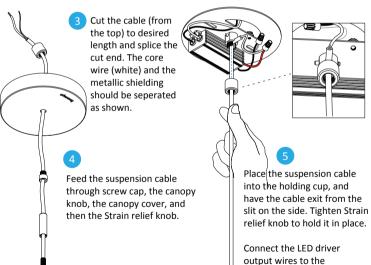

suspension cable. Connect

core wire. Connect the black

wire to the metallic shielding.

the red wire to the white

7 Connect the cable to the pendant head.

Optional: Sandwich a lamp shade in the middle. Place the provided washer on top of the shade (or the lamp head if not using a shade.

Tighten the screw cap to secure the connection to the pendant lamp head.