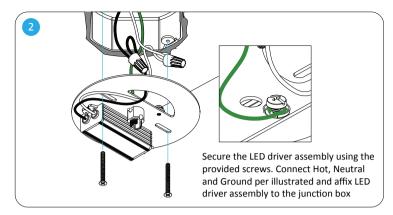

## Assembly Instructions Suspension mount

For video instructions, or instructions in other languages, please scan the QR code, or visit www.koncept.com/Yurei

Shock Hazard. Electric shock could result in serious injury or death. Make sure circuit breaker is set to OFF before installation. Must be installed by a qualified electrician