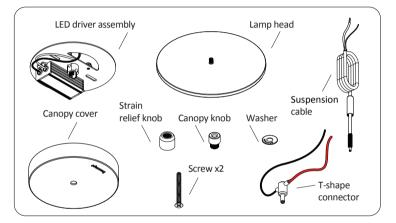

# Yurei pendant

## Assembly Instructions Suspension mount

For video instructions, or instructions in other languages, please scan the QR code, or visit www.koncept.com/Yurei

Shock Hazard. Electric shock could result in serious injury or death. Make sure circuit breaker is set to OFF before installation. Must be installed by a qualified electrician