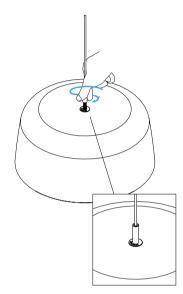

suspension cable. Connect

core wire. Connect the black

wire to the metallic shielding.

the red wire to the white

7 Connect the cable to the pendant head.

Optional: Sandwich a lamp shade in the middle. Place the provided washer on top of the shade (or the lamp head if not using a shade.

Tighten the screw cap to secure the connection to the pendant lamp head.