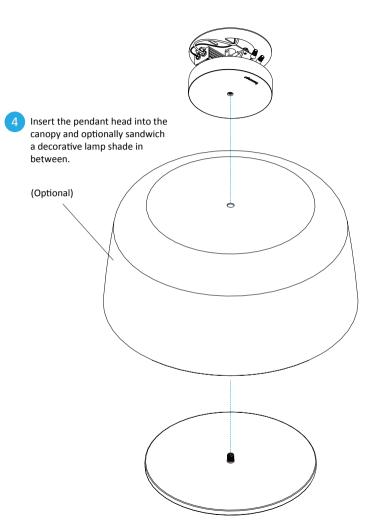

# Yurei pendant

## Assembly Instructions Flush mount



For video instructions, or instructions in other languages, please scan the QR code, or visit www.koncept.com/Yurei







Shock Hazard. Electric shock could result in serious injury or death. Make sure circuit breaker is set to OFF before installation. Must be installed by a qualified electrician.







Connect the T-shape connector to the LED driver by connecting the red and black wires to the LED driver respectively. Place it in the receiving holder in the canopy, and screw in Strain relief knob to hold it in place.



Push pendant head into the canopy and turn clockwise until tight.



## Specifications

#### Yurei pendant (Single)

Model YUP-S1-SW-???

### Yurei pendant with lamp shade (Single)

Model YUP-S1-SW-???+????

Koncept Inc. 429 E. Huntington Drive Monrovia, CA 91016, USA Phone: 323-261-8999

Fax: 323-261-8998

Customer Support: support@koncept.com

Web Address: www.koncept.com