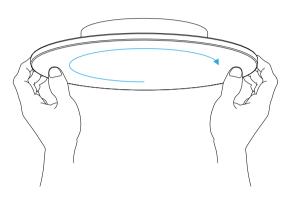

# Yurei pendant

## Assembly Instructions Flush mount



For video instructions, or instructions in other languages, please scan the QR code, or visit www.koncept.com/Yurei







Shock Hazard. Electric shock could result in serious injury or death. Make sure circuit breaker is set to OFF before installation. Must be installed by a qualified electrician.







Connect the T-shape connector to the LED driver by connecting the red and black wires to the LED driver respectively. Place it in the receiving holder in the canopy, and screw in Strain relief knob to hold it in place.



Push pendant head into the canopy and turn clockwise until tight.



## Specifications

#### Yurei pendant (Single)

Model YUP-S1-SW-???

### Yurei pendant with lamp shade (Single)

Model YUP-S1-SW-???+????

Koncept Inc. 429 E. Huntington Drive Monrovia, CA 91016, USA Phone: 323-261-8999

Fax: 323-261-8998

Customer Support: support@koncept.com

Web Address: www.koncept.com