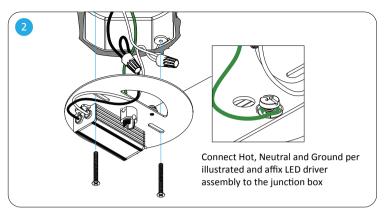

## Assembly Instructions Flush mount

For video instructions, or instructions in other languages, please scan the QR code, or visit www.koncept.com/Yurei

Shock Hazard. Electric shock could result in serious injury or death. Make sure circuit breaker is set to OFF before installation. Must be installed by a qualified electrician.