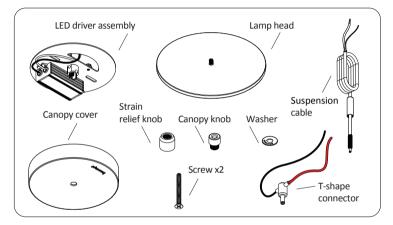

# Yurei pendant

## Assembly Instructions Flush mount

For video instructions, or instructions in other languages, please scan the QR code, or visit www.koncept.com/Yurei

Shock Hazard. Electric shock could result in serious injury or death. Make sure circuit breaker is set to OFF before installation. Must be installed by a qualified electrician.