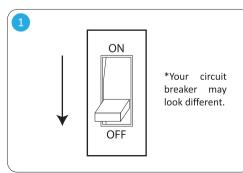

## Assembly Instructions Flush mount

For video instructions, or instructions in other languages, please scan the QR code, or visit www.koncept.com/Yurei

Shock Hazard. Electric shock could result in serious injury or death. Make sure circuit breaker is set to OFF before installation. Must be installed by a qualified electrician.