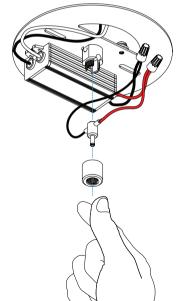

Connect the T-shape connector to the LED driver by connecting the red and black wires to the LED driver respectively. Place it in the receiving holder in the canopy, and screw in Strain relief knob to hold it in place.