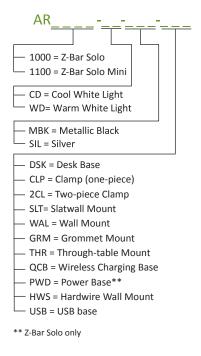

#### Mounting Options / Accessories\*

Wireless Charging Base

Power Base with AC outlet & USB port \*\*

(MT-02-D007)

(MT-02-D003 or MT-02-D010)

or 7.5'

Two-piece clamp (MT-01-C004)

Desk base

(MT-02-D001

or MT-02-D002)

(MT01C3)

Clamp (one-piece) Through-table mount (MT01T1)

**USB** Base (MT-02-D005) or MT-02-D008)

Slatwall mount (MT-01-S004)

Wall mount (MT01W1)

Grommet mount Hardwire Wall Mount (MT-01-G001)

(MT-01-W002)

Occupancy sensor (P7-01-OCC01A)