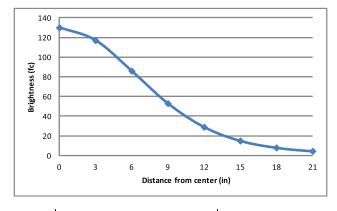

## Photometrics: Light source placed 15" away from work surface

<sup>\*</sup>Limited finishes available on mounting options/accessories

<sup>\*\*</sup> Z-Bar Solo only