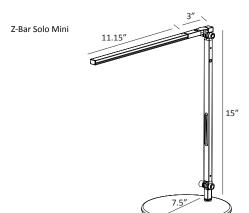

Desk

Designer Peter Ng

Z-Bar Solo Z-Bar Solo Mini 400 Lumens: 320 Footcandles: 130 115 Lux: 1399 1238 Energy Consumption: 6 W 5 W

Rated Lifespan: 50,000 hours

Color Temperature: Cool (4,500 K) / Warm (3,500 K)