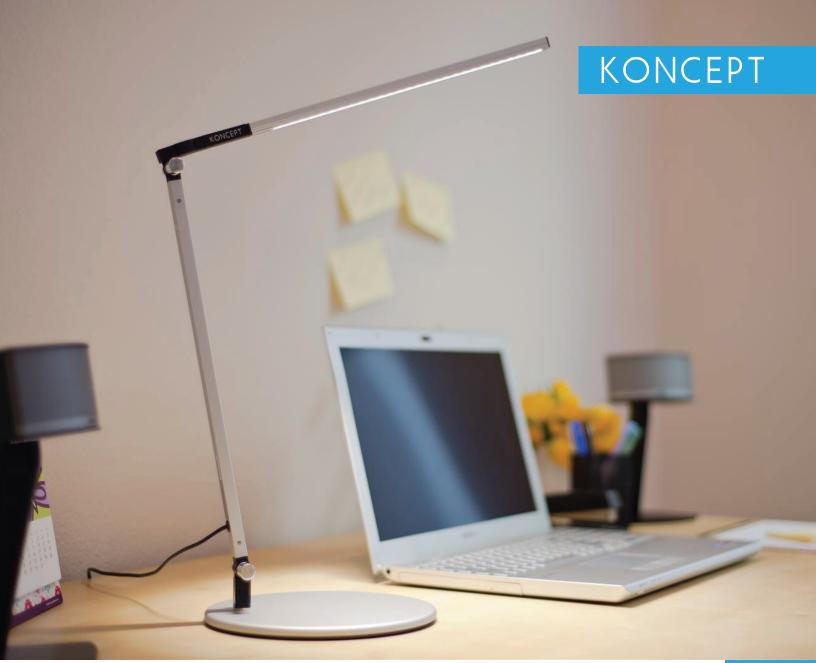

# Z-Bar Solo

A nod to the original Z-Bar, Z-Bar Solo is a sleek solution to lighting your space. Z-Bar Solo and its smaller counterpart, Z-Bar Solo Mini, offer flexibility, dimming, a choice of warm or cool light temperatures, energy efficiency, multiple mounting options and more, all in a compact design.

Desk

Designer Peter Ng

Z-Bar Solo Z-Bar Solo Mini 400 Lumens: 320 Footcandles: 130 115 Lux: 1399 1238 Energy Consumption: 6 W 5 W

Rated Lifespan: 50,000 hours

Color Temperature: Cool (4,500 K) / Warm (3,500 K)