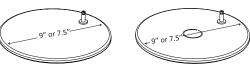

#### Mounting Options / Accessories\*

Wireless Charging Base

Power Base with AC outlet & USB port \*\*

(MT-02-D007)

(MT-02-D003 or MT-02-D010)

or 7.5'

Two-piece clamp (MT-01-C004)

Desk base

(MT-02-D001

or MT-02-D002)

(MT01C3)

Clamp (one-piece) Through-table mount (MT01T1)

**USB** Base (MT-02-D005) or MT-02-D008)

Slatwall mount (MT-01-S004)

Wall mount (MT01W1)

Grommet mount Hardwire Wall Mount (MT-01-G001)