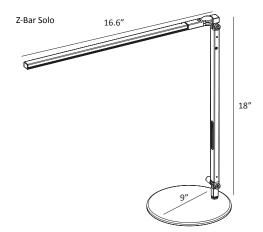

Desk

Designer Peter Ng

Z-Bar Solo Z-Bar Solo Mini 400 Lumens: 320 Footcandles: 130 115 Lux: 1399 1238 Energy Consumption: 6 W 5 W

Rated Lifespan: 50,000 hours

Color Temperature: Cool (4,500 K) / Warm (3,500 K)