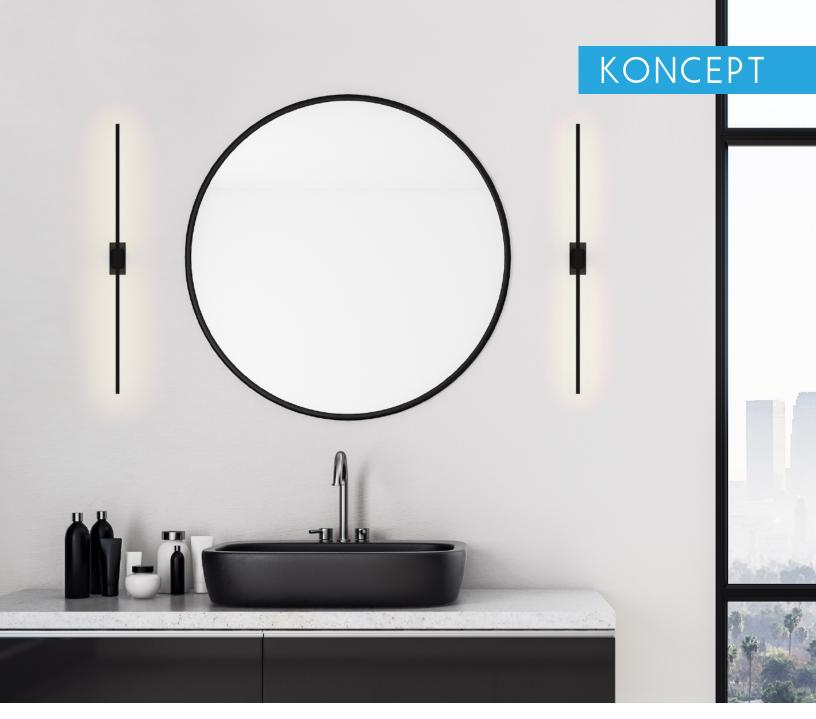

## **Z-BAR**wall sconce

Designers
Kenneth Ng & Edmund Ng

The sleek Z-Bar Wall Sconce can be utilized to highlight artwork, mirror or a framed photo. Mounted solo, it can be appreciated as its own work of modern art. It can be hung horizontally, vertically, even diagonally on a wall or ceiling. The sconce comes in three sizes, the smallest of which can be mounted at the end of the light bar as well as from the middle. The slim LED bar is dimmable and rotatable, giving users freedom to modify the light.