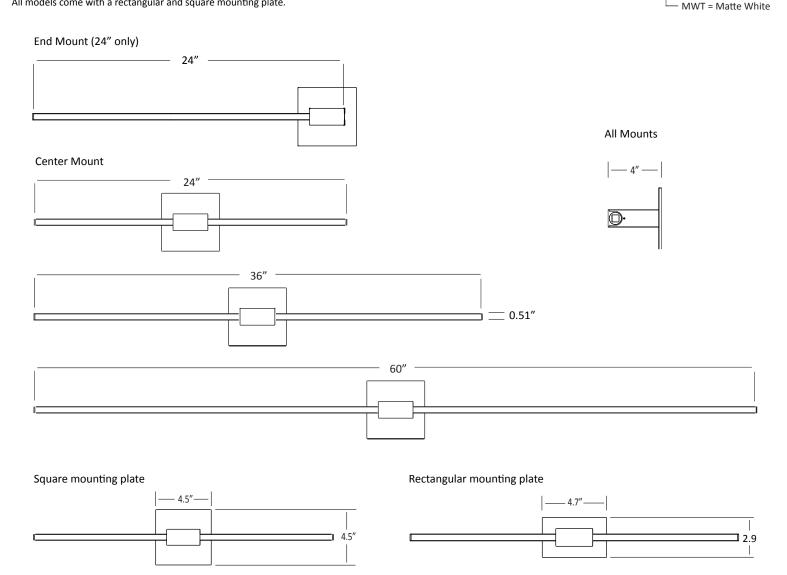

All models come with a rectangular and square mounting plate.

ZBW - 24 - 4 - EM - SW - \_\_\_\_

ZBW - 60 - 4 - CM - SW - \_\_\_\_

ZBW - \_\_\_ - 4 - <u>CM</u> - SW - \_\_\_

— 36 = 36"

- End Mount - BNI = Brushed Nickel

- Center Mount

— MTB = Matte Black

- MWT = Matte White