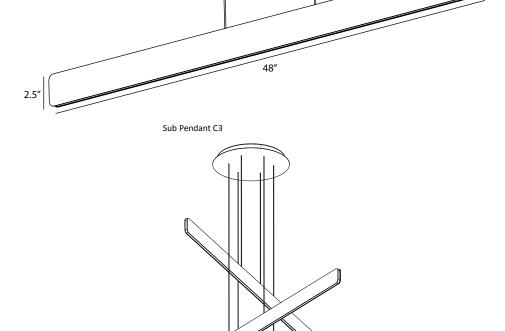

## Potential LEED Points

## **Integrative Process** (Possible 2 points)

To support high-performance, cost-effective project outcomes through an early analysis of the interrelationships among systems.

Koncept's LED desktop and task lighting provides finer control over lighting levels in occupied spaces. With personal lighting in place, elimination or downsizing of building lighting systems is possible.

## Interior Lighting (Possible 2 points)

To promote occupants' productivity, comfort and well-being by providing high-quality lighting. Koncept's portable task lighting products provide more than three lighting levels that occupants can easily adjust to suit their needs. Users can achieve dimming control for most hardwire lighting products by implementing standard ELV dimmers. Fu