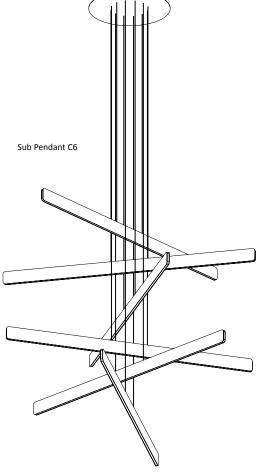

## Potential LEED Points

## **Integrative Process** (Possible 2 points)

To support high-performance, cost-effective project outcomes through an early analysis of the interrelationships among systems.

Koncept's LED desktop and task lighting provides finer control over lighting levels in occupied spaces. With personal lighting in place, elimination or downsizing of building lighting systems is possible.

## Interior Lighting (Possible 2 points)

To promote occupants' productivity, comfort and well-being by providing high-quality lighting. Koncept's portable task lighting products provide more than three lighting levels that occupants can easily adjust to suit their needs. Users can achieve dimming control for most hardwire lighting products by implementing standard ELV dimmers. Furt