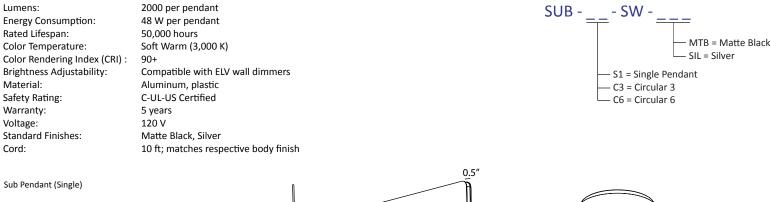

## Potential LEED Points

## **Integrative Process** (Possible 2 points)

To support high-performance, cost-effective project outcomes through an early analysis of the interrelationships among systems.

Koncept's LED desktop and task lighting provides finer control over lighting levels in occupied spaces. With personal lighting in place, elimination or downsizing of building lighting systems is possible.

## Interior Lighting (Possible 2 points)

To promote occupants' productivity, comfort and well-being by providing high-quality lighting. Koncept's portable task lighting products provide more than three lighting levels that occupants can easily adjust to suit their needs. Users can achieve dimming control for most hardwire lighting products by implementing standard ELV dimmers.