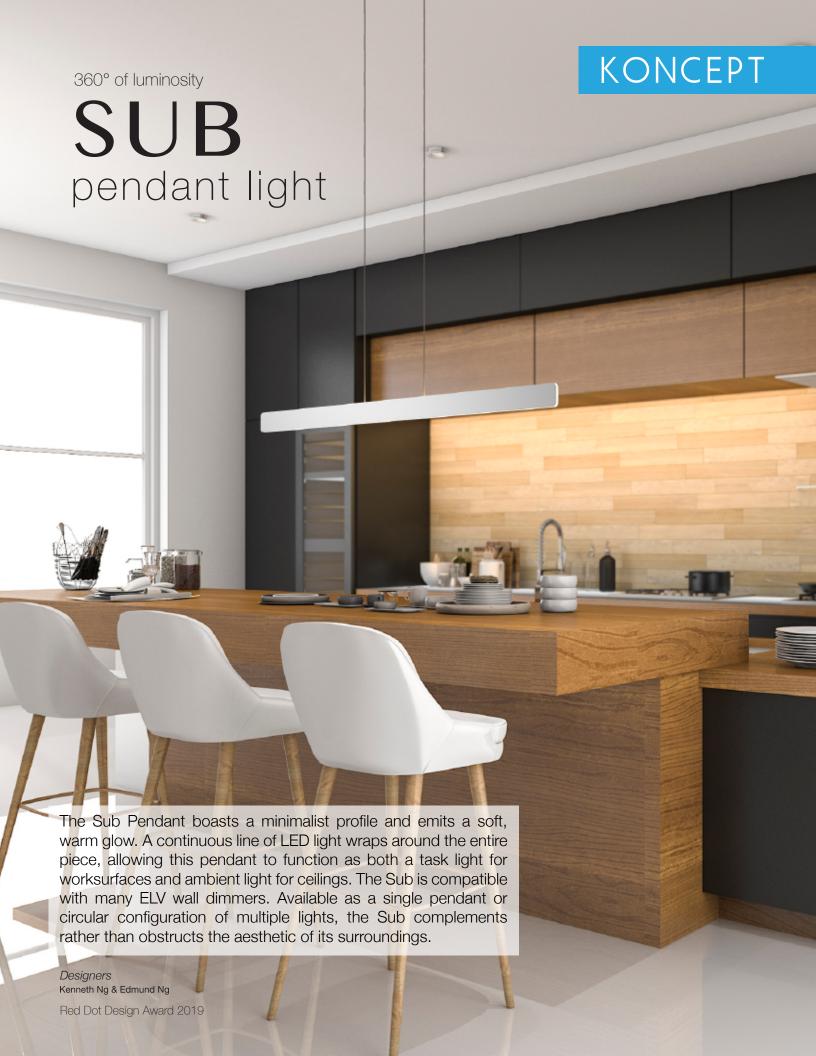

## Potential LEED Points

## **Integrative Process** (Possible 2 points)

To support high-performance, cost-effective project outcomes through an early analysis of the interrelationships among systems.

Koncept's LED desktop and task lighting provides finer control over lighting levels in occupied spaces. With personal lighting in place, elimination or downsizing of building lighting systems is possible.

## Interior Lighting (Possible 2 points)

To promote occupants' productivity, comfort and well-being by providing high-quality lighting. Koncept's portable task lighting products provide more than three lighting levels that occupants can easily adjust to suit their needs. Users can achieve dimming control for most hardwire lighting products by implementing standard ELV dimmers