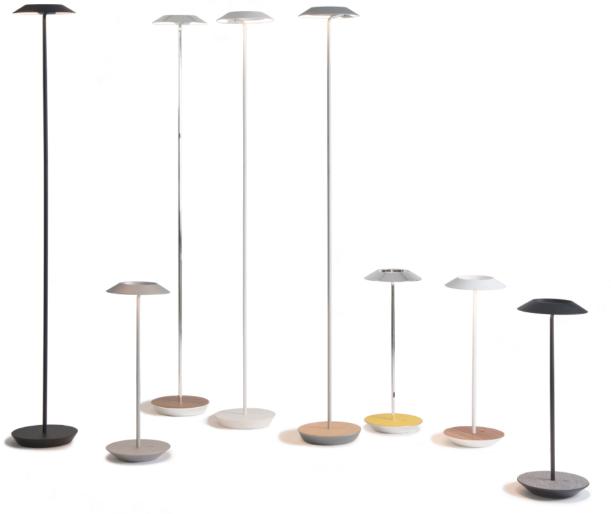

## KONCEPT

Practicality meets Elegance

Designers
Kenneth Ng & Edmund Ng

Red Dot Design Award 2018 Spark Silver Award 2018

Royyo adds an elegant flair to any space with its minimal wiring and pleasing circular design. Its unique silhouette houses complex inner technology for a marriage of form and functionality. Interchangeable base plate options allow users to customize Royyo Desk and Floor lamps at ease. Royyo Desk Lamp's embedded USB port allows users to charge any USB-compatible device. Combine multiple Royyo Pendants together to make a stunning focal point, or hang just one for a minimalist statement. Feature all three Royyo products in your home for unity in design.