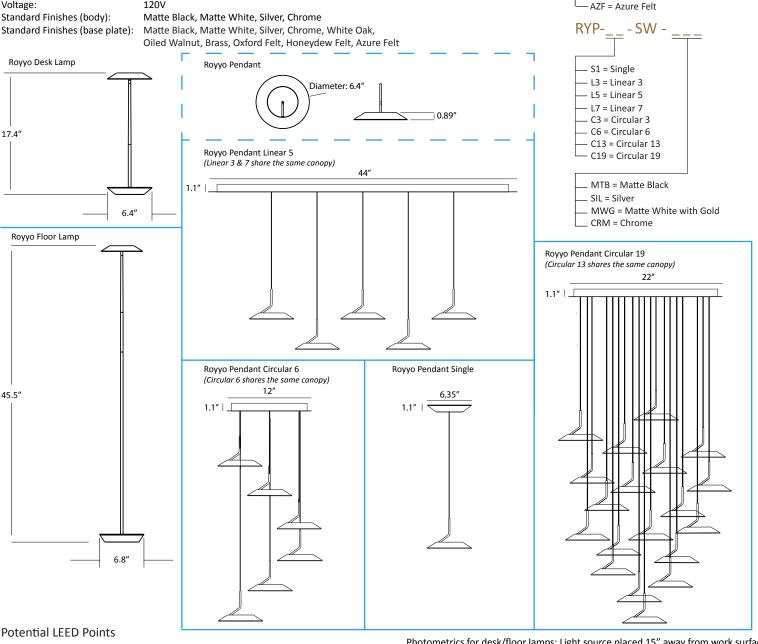

Voltage: 120V

Photometrics for desk/floor lamps: Light source placed 15" away from work surface

RYO -SW- \_\_\_--\_--

MTB = Matte Black

SIL = Silver

CRM = Chrome

MWT = Matte White

- MTB = Matte Black

- SIL = Silver

BRS = Brass

- CRM = Chrome

- WOK= White Oak

- OWT = Oiled Walnut

OXF = Oxford Felt

– HDF = Honeydew Felt

– MWT = Matte White

DSK = Desk lamp

FLR = Floor lamp