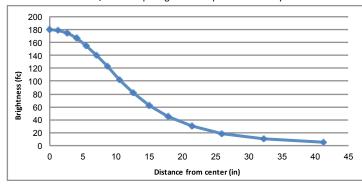

Photometrics for desk/floor lamps: Light source placed 15" away from work surface

RYO -SW- \_\_\_--\_--

MTB = Matte Black

SIL = Silver

CRM = Chrome

MWT = Matte White

- MTB = Matte Black

- SIL = Silver