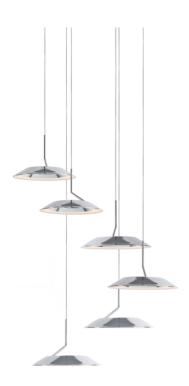

## KONCEPT

Practicality meets Elegance

Designers
Kenneth Ng & Edmund Ng

Red Dot Design Award 2018 Spark Silver Award 2018

Royyo adds an elegant flair to any space with its minimal wiring and pleasing circular design. Its unique silhouette houses complex inner technology for a marriage of form and functionality. Interchangeable base plate options allow users to customize Royyo Desk and Floor lamps at ease. Royyo Desk Lamp's embedded USB port allows users to charge any USB-compatible device. Combine multiple Royyo Pendants together to make a stunning focal point, or hang just one for a minimalist statement. Feature all three Royyo products in your home for unity in design.