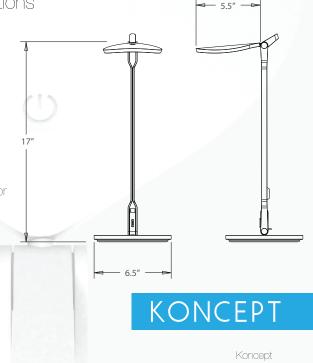

#### Environmental Considerations

Fully recyclable aluminum Water-based paint LEDs do not contain mercury Low power consumption

Details

Splitty USB port = 1A Various finishes 5.8 W consumption 500 lumens 50,000 hours lifespan 3,500 K light color 85 CRI Continuous dimming 10' cord Various mounting options available