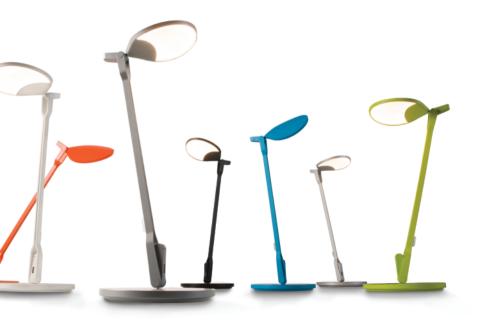

#### Vibrant Range

Need a punch of color in your space? Splitty is available in seven different finishes. Splitty Pro, available in Matte Black and Silver, features an occupancy sensor to maximize energy efficiency.