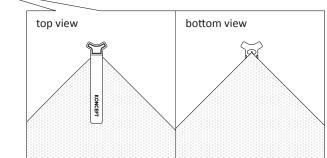

## Acoustic panel installation

3

Place the acoustic panel on top of the Z-Bar Pendant fixture. Make sure the clear plastic holders installed in step 2 sit snugly on the the corners of the pendant fixture.