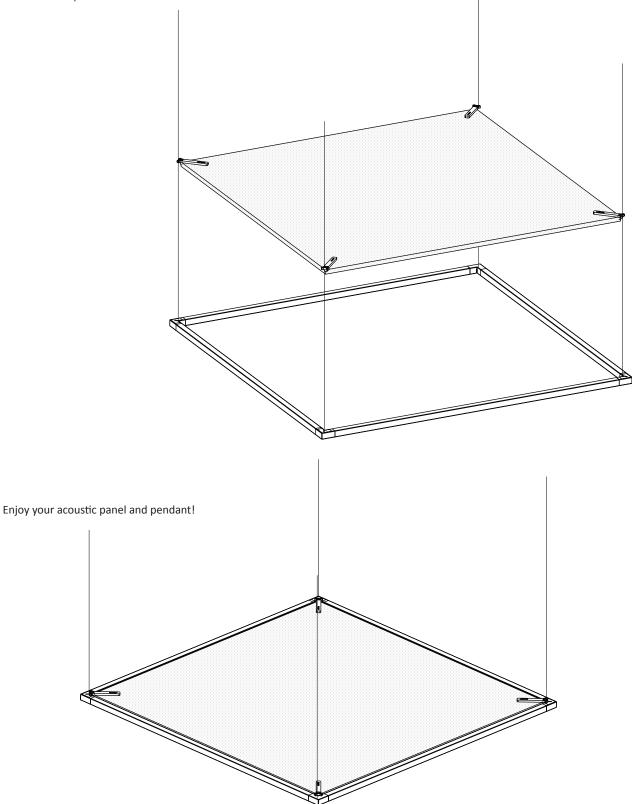

## Acoustic panel installation

3

Place the acoustic panel on top of the Z-Bar Pendant fixture. Make sure the clear plastic holders installed in step 2 sit snugly on the the corners of the pendant fixture.