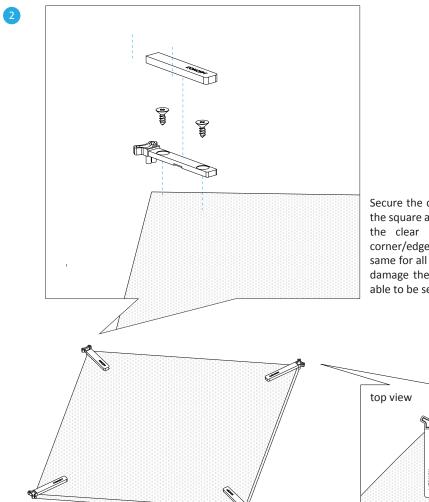

## Acoustic panel installation

1

Secure the clear plastic holder with screws to a corner of the square acoustic panel. Make sure the protruding part of the clear plastic holder is sitting tight against the corner/edge of the rectangle acoustic panel. Repeat the same for all 4 holders. Be sure not to overscrew as it might damage the acoustic panel and the screws would not be able to be securely mounted.