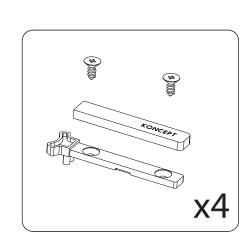

## Acoustic panel installation

1

Secure the clear plastic holder with screws to a corner of the square acoustic panel. Make sure the protruding part of the clear plastic holder is sitting tight against the corner/edge of the rectangle acoustic panel. Repeat the same for all 4 holders. Be sure not to overscrew as it might damage the acoustic panel and the screws would not be able to be securely mounted.