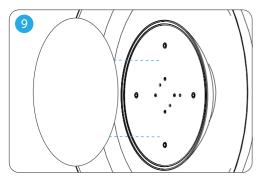

Once the Ramen wall sconce is inserted onto the backplate Secure Ramen wall sconce with the 2 provided screws. on the wall, rotate it clockwise until it clicks into place.

Finally, magnetically put on cover plate.