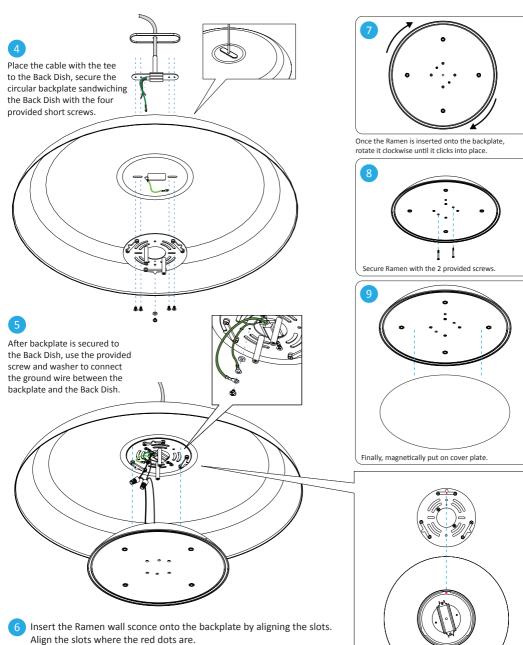

### Flush Ceiling/Wall Mounted **Assembly Instructions**

The following instructions is for installing Ramen with the Back Dish unit.

Insert the Ramen wall sconce onto the backplate on the wall by aligning the slots. Align the slots where the red dots are.

Once the Ramen wall sconce is inserted onto the backplate Secure Ramen wall sconce with the 2 provided screws. on the wall, rotate it clockwise until it clicks into place.

Finally, magnetically put on cover plate.