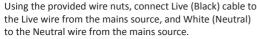

### Flush Ceiling/Wall Mounted Assembly Instructions

The following instructions is for installing Ramen with the Back Dish unit.

**Shock Hazard.** Electric shock could result in serious injury or death. Make sure circuit breaker is set to OFF before installation. Must be installed by a qualified electrician.

### Flush Ceiling/Wall Mounted **Assembly Instructions**

The following instructions is for installing Ramen with the Back Dish unit.

Insert the Ramen wall sconce onto the backplate on the wall by aligning the slots. Align the slots where the red dots are.