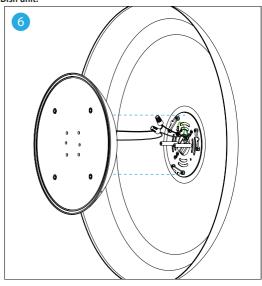

Once the Ramen wall sconce is inserted onto the backplate Secure Ramen wall sconce with the 2 provided screws. on the wall, rotate it clockwise until it clicks into place.

Finally, magnetically put on cover plate.