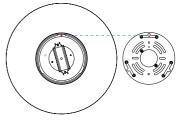

### Flush Ceiling/Wall Mounted **Assembly Instructions**

The following instructions is for installing Ramen with the Back Dish unit.

Insert the Ramen wall sconce onto the backplate on the wall by aligning the slots. Align the slots where the red dots are.