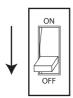

### Flush Ceiling/Wall Mounted Assembly Instructions

The following instructions is for installing Ramen with the Back Dish unit.

**Shock Hazard.** Electric shock could result in serious injury or death. Make sure circuit breaker is set to OFF before installation. Must be installed by a qualified electrician.