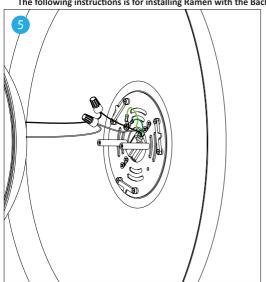

## Ceiling Suspension Mounted Assembly Instructions

The following instructions is for installing Ramen with the Back Dish.

# Ceiling Suspension Mounted Assembly Instructions

The following instructions is for installing Ramen with the Back Dish.