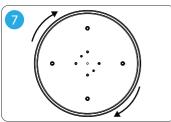

Once the Ramen wall sconce is inserted onto the backplate Secure Ramen wall sconce with the 2 provided screws. on the wall, rotate it clockwise until it clicks into place.

Finally, magnetically put on cover plate.