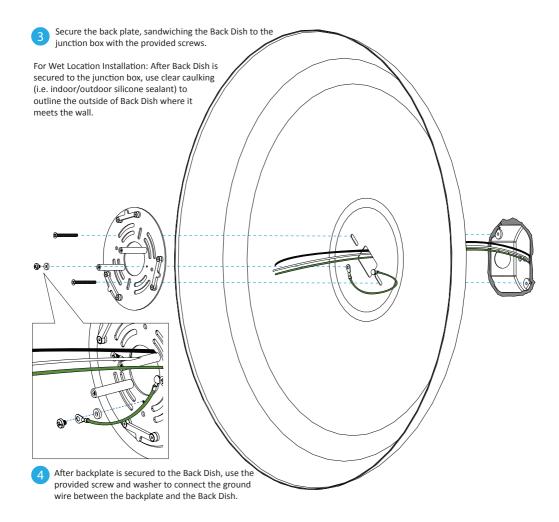

Once the Ramen wall sconce is inserted onto the backplate Secure Ramen wall sconce with the 2 provided screws. on the wall, rotate it clockwise until it clicks into place.

Finally, magnetically put on cover plate.