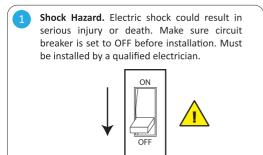

### Flush Ceiling/Wall Mounted Assembly Instructions

The following instructions is for installing Ramen with the Back Dish unit.

**Shock Hazard.** Electric shock could result in serious injury or death. Make sure circuit breaker is set to OFF before installation. Must be installed by a qualified electrician.