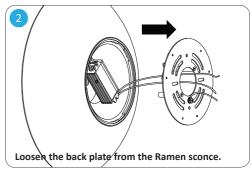

### Flush Ceiling/Wall Mounted **Assembly Instructions**

The following instructions is for installing Ramen with the Back Dish unit.

Insert the Ramen wall sconce onto the backplate on the wall by aligning the slots. Align the slots where the red dots are.