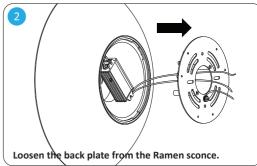

### Flush Ceiling/Wall Mounted **Assembly Instructions**

The following instructions is for installing Ramen with the Back Dish unit.

Insert the Ramen wall sconce onto the backplate on the wall by aligning the slots. Align the slots where the red dots are.