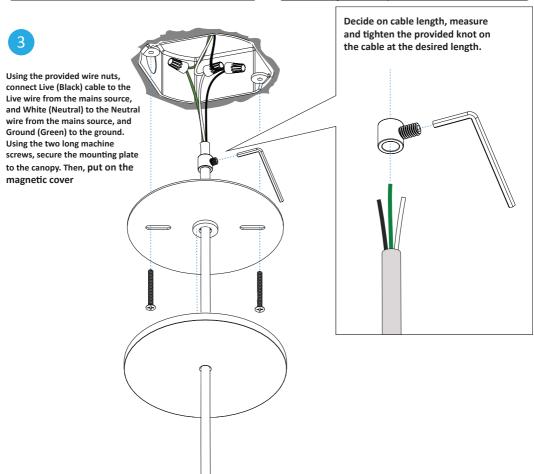

### Flush Ceiling/Wall Mounted Assembly Instructions

The following instructions is for installing Ramen with the Back Dish unit.

**Shock Hazard.** Electric shock could result in serious injury or death. Make sure circuit breaker is set to OFF before installation. Must be installed by a qualified electrician.

## Ceiling Suspension Mounted Assembly Instructions

The following instructions is for installing Ramen with the Back Dish.

# Ceiling Suspension Mounted Assembly Instructions

The following instructions is for installing Ramen with the Back Dish.