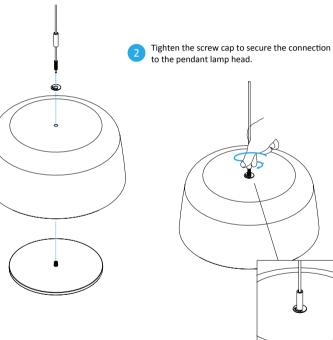

## Yurei shade Assembly Instructions Pendant

Place the provided washer on top of the shade, feed the pendant cable through the washer\*, then the shade, and then connect to the lamp head.

\*The washer was included in the original Yurei pendant packaging.