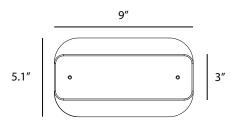

pendant light The Sub Pendant boasts a minimalist profile and emits a soft, warm glow. A continuous line of LED light wraps around the entire piece, allowing this pendant to function as both a task light for worksurfaces and ambient light for ceilings. The Sub is compatible with any ELV wall dimmer. The Sub complements rather than obstructs the aesthetic of its surroundings. Designers Kenneth Ng & Edmund Ng

Lumens: 2000
Energy Consumption: 48 W
Rated Lifespan: 50,000 hours
Color Temperature: Soft Warm (3,000 K)

Color Rendering Index (CRI): 90+

Brightness Adjustability: Compatible with any ELV wall dimmer

Standard Finishes: Matte Black, Silver Material: Aluminum, plastic

Suspending Wires: 10' (cord matches SUB color)

Canopy: Black for Black SUB, Silver for Silver SUB





## Canopy







## **Potential LEED Points**

## Integrative Process (Possible 2 points)

To support high-performance, cost-effective project outcomes through an early analysis of the interrelationships among systems.

Koncept's LED desktop and task lighting provides finer control over lighting levels in occupied spaces. With personal lighting in place, elimination or downsizing of building lighting systems is possible.

## Interior Lighting (Possible 2 points)

To promote occupants' productivity, comfort and well-being by providing high-quality lighting. Koncept's portable task lighting products provide more than three lighting levels that occupants can easily adjust to suit their needs. Users can achieve dimming control for most hardwire lighting products by implementing standard ELV dimmers. Furt