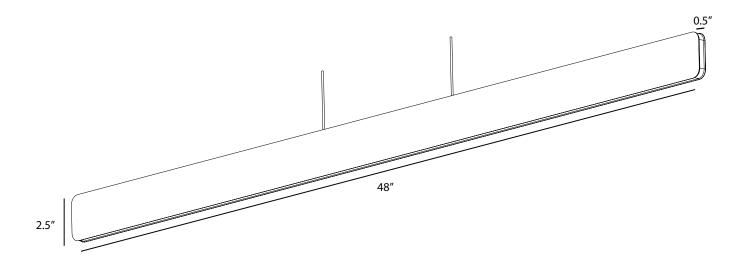

360° of luminosity KONCEPT SUB pendant light The Sub Pendant boasts a minimalist profile and emits a soft, warm glow. A continuous line of LED light wraps around the entire piece, allowing this pendant to function as both a task light for worksurfaces and ambient light for ceilings. The Sub is compatible with any ELV wall dimmer. The Sub complements rather than obstructs the aesthetic of its surroundings. Designers Kenneth Ng & Edmund Ng